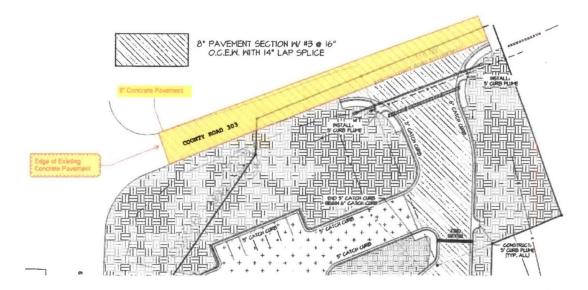

## Exhibit "B"

- Demolition and removal of existing asphalt pavement within the work area.
  Compaction of subgrade
- 3. Install 8" concrete pavement per above specification.